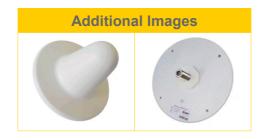

## 2.4GHz 5dBi Indoor Ceiling Antenna

## The **EZ-CM24V05INF** Indoor Ceiling Antenna offered by **e-zy.net** is developed to allow in-building signal coverage in residential areas, communities, hotels, ships, business complexes etc.

The antenna design utilizes a solid wide-band element array for consistent performance over a wide bandwidth.

The housing of the antenna is UV stabilized ABS plastic.

The radiator material of the antenna is brass.

## Features :

- Small size Ф184 x 105 mm
- Vertical Polarization

| TECHNICAL SPECIFICATIONS |                   |
|--------------------------|-------------------|
| Freq. Range              | 2400-2500 MHz     |
| Bandwidth                | 100MHz            |
| Gain                     | 5 dBi             |
| V.S.W.R                  | <1.4              |
| Lightning protection     | DC Ground         |
| Max Power                | 50 W              |
| Polarization             | Vertical          |
| Impedance                | 50 ohm            |
| Connector                | N-Type Female     |
| Dimensions               | Φ 184 x 105 mm    |
| Weight                   | 280gr             |
| Radome Material          | UV stabilized ABS |
| Radiator Material        | Brass             |
| Color                    | Sand white        |
| Package Weight           | 370gr             |