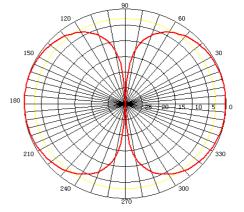

|
|--------------------------|-------------------|
| Freq. Range              | 2400-2500 MHz     |
| Bandwidth                | 100MHz            |
| Gain                     | 5 dBi             |
| V.S.W.R                  | <1.4              |
| Lightning protection     | DC Ground         |
| Max Power                | 50 W              |
| Polarization             | Vertical          |
| Impedance                | 50 ohm            |
| Connector                | N-Type Female     |
| Dimensions               | Φ 184 x 105 mm    |
| Weight                   | 280gr             |
| Radome Material          | UV stabilized ABS |
| Radiator Material        | Brass             |
| Color                    | Sand white        |
| Package Weight           | 370gr             |







**V-Plane** 



**H-Plane**