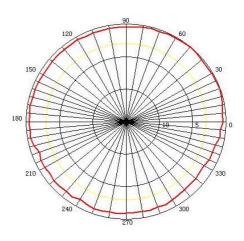

----------------------|-------------------|
| Freq. Range              | 2400-2500 MHz     |
| Bandwidth                | 100MHz            |
| Gain                     | 5 dBi             |
| V.S.W.R                  | <1.4              |
| Lightning protection     | DC Ground         |
| Max Power                | 50 W              |
| Polarization             | Vertical          |
| Impedance                | 50 ohm            |
| Connector                | N-Type Female     |
| Dimensions               | Φ 184 x 105 mm    |
| Weight                   | 280gr             |
| Radome Material          | UV stabilized ABS |
| Radiator Material        | Brass             |
| Color                    | Sand white        |
| Package Weight           | 370gr             |







**V-Plane** 



**H-Plane**