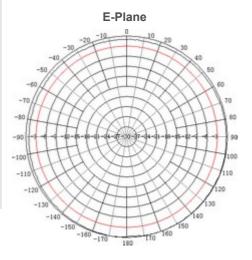

## EZ-OM24V08MNM

The new **OM24V08MNM** OMNI Directional Antenna is made from sealed UV Stabilized Fiberglass with steel base and is available with an integrated N-Type Male Connector.

The gain of this antenna is 8dBi and comes with 20° of Vertical BeamWidth.

## Features:

Superior performance.

Ideally for MESH applications

| TECHNICAL SPECIFICATIONS |                 |
|--------------------------|-----------------|
| Frequency                | 2400-2485MHz    |
| Gain                     | 8dBi            |
| Polarization             | Vertical        |
| Vertical BeamWidth       | 20°             |
| Horizontal BeamWidth     | 360°            |
| Impedance                | 50 Ohm          |
| Max. Input Power         | 50 Watts        |
| VSWR                     | <1.5:1 avg.     |
| Weight                   | 0.8 Kgr         |
| Length                   | 790mm           |
| Diameter                 | 19mm            |
| Radome Material          | Grey Fiberglass |
| Mounting                 | 25mm to 50mm    |
| Rated Wind Velocity      | 58m/s           |
|                          |                 |

H-Plane