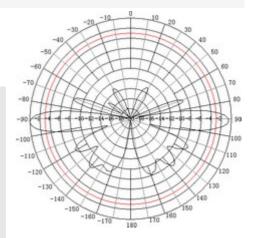

## EZ-OM24V08MNM

The new **OM24V08MNM** OMNI Directional Antenna is made from sealed UV Stabilized Fiberglass with steel base and is available with an integrated N-Type Male Connector.

The gain of this antenna is 8dBi and comes with 20° of Vertical BeamWidth.

## Features:

Superior performance.

Ideally for MESH applications

| TECHNICAL SPECIFICATIONS |                 |
|--------------------------|-----------------|
| Frequency                | 2400-2485MHz    |
| Gain                     | 8dBi            |
| Polarization             | Vertical        |
| Vertical BeamWidth       | 20°             |
| Horizontal BeamWidth     | 360°            |
| Impedance                | 50 Ohm          |
| Max. Input Power         | 50 Watts        |
| VSWR                     | <1.5:1 avg.     |
| Weight                   | 0.8 Kgr         |
| Length                   | 790mm           |
| Diameter                 | 19mm            |
| Radome Material          | Grey Fiberglass |
| Mounting                 | 25mm to 50mm    |
| Rated Wind Velocity      | 58m/s           |
|                          |                 |