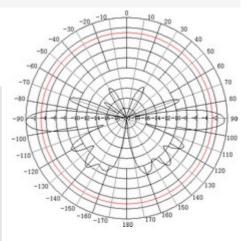

## EZ-OM24V08INF

The new **OM24V08INF** OMNI Directional Antenna is made from sealed UV Stabilized Fiberglass with steel base and is available with an integrated N Female Connector.

The gain of this antenna is 8dBi and comes with 20° of Vertical BeamWidth.

**H-Plane**