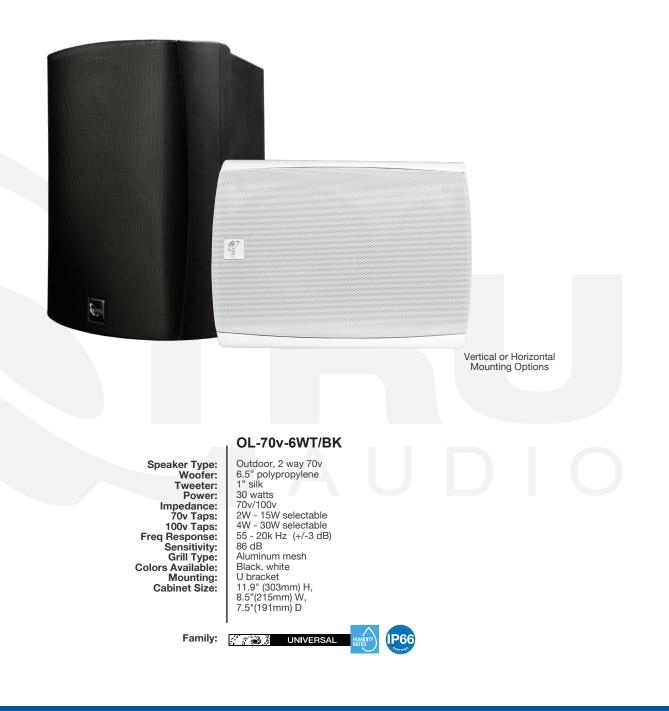

## OL-70V-6

TruAudio's Commercial Surface-Mount Outdoor Speaker is equipped with 70v and 100v tap settings to easily create a distributed audio system throughout a commercial space. A high-excursion 6.5" polypropylene woofer provides low bass extension, and the 1" soft dome tweeter provides accurate clarity over a wide area.

The IP66 rating provides environmental endurance and protection from outdoor elements. Featuring a weatherproof, extreme temperature resistant cabinet and corrosion-proof aluminum grill, making it a perfect fit for any outdoor application.

Low-profile mounting bracket allows for vertical or horizontal 120 degree range of motion.

Available in either black or white finishes.

www.TruAudio.com

888.858.1555

198 North Old Highway 91 Hurricane, UT 84737