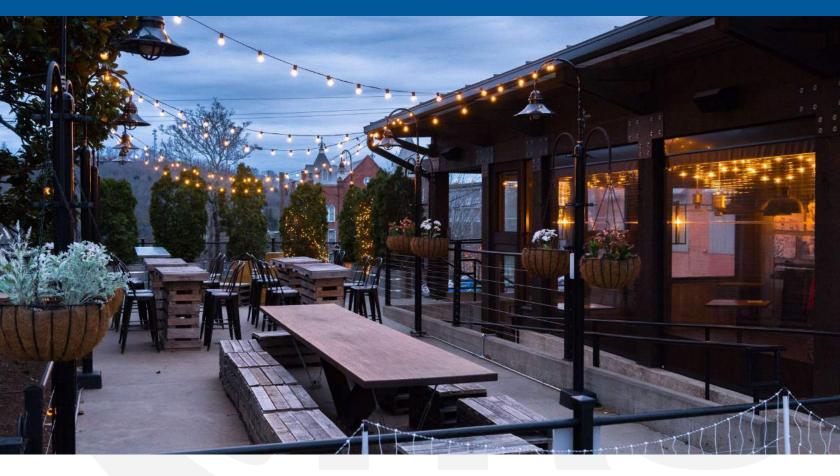

The IP66 rating provides environmental endurance and protection from outdoor elements. Featuring a weatherproof, extreme temperature resistant cabinet and corrosion-proof aluminum grill, making it a perfect fit for any outdoor application.

Low-profile mounting bracket allows for vertical or horizontal 120 degree range of motion.

Available in either black or white finishes.

www.TruAudio.com

888.858.1555

198 North Old Highway 91 Hurricane, UT 84737