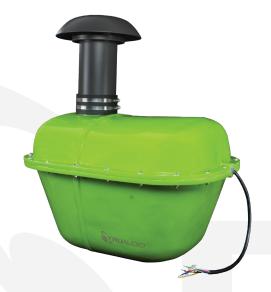

## Subterranean Subwoofer

TruAudio's subterranean subwoofer is designed to do exactly what its name intends - Be buried in the ground. This form factor allows for the outdoor listening experience to now include deep hearty bass while effortlessly blending into any landscape.

## Element Series Underground Subwoofer

ST-SUB-12

Speaker Type: Woofer: Power: Impedance: 70v Taps: Freq Response: Sensitivity: Enclosure: Finish Dims: Underground Subwoofer 12" injected polypropylene 400 watts 4 $\Omega$  or 70V 200W 28 - 90k Hz (+/- 3dB) 89 dB Fiberglass reinforced plastic 24.7" (624mm) L, 21.6" (548mm) W, 33.7" (855mm) w/port