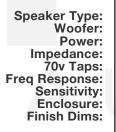

## Element Series Underground Subwoofer

ST-SUB-12

Speaker Type: Woofer: Power: Impedance: 70v Taps: Freq Response: Sensitivity: Enclosure: Finish Dims: Underground Subwoofer 12" injected polypropylene 400 watts 4 $\Omega$  or 70V 200W 28 - 90k Hz (+/- 3dB) 89 dB Fiberglass reinforced plastic 24.7" (624mm) L, 21.6" (548mm) W, 33.7" (855mm) w/port