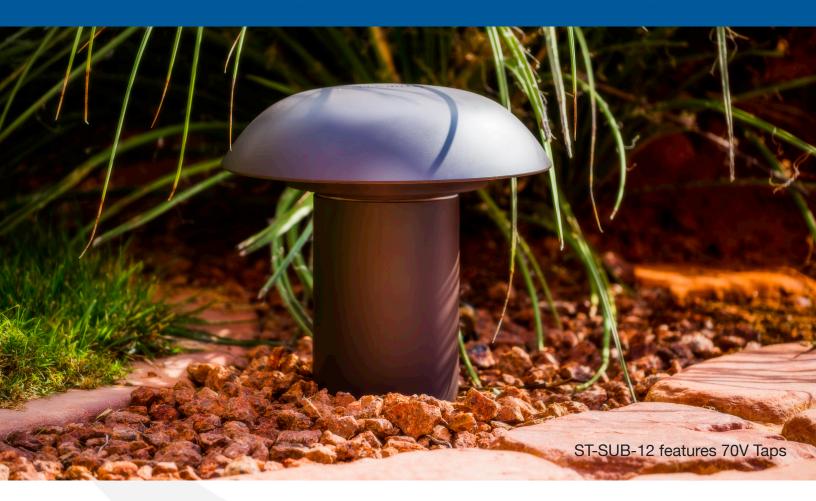

## Subterranean Subwoofer

TruAudio's subterranean subwoofer is designed to do exactly what its name intends - Be buried in the ground. This form factor allows for the outdoor listening experience to now include deep hearty bass while effortlessly blending into any landscape.

## Element Series Underground Subwoofer

ST-SUB-12

Speaker Type: Woofer: Power: Impedance: 70v Taps: Freq Response: Sensitivity: Enclosure: Finish Dims: Underground Subwoofer 12" injected polypropylene 400 watts 4 $\Omega$  or 70V 200W 28 - 90k Hz (+/- 3dB) 89 dB Fiberglass reinforced plastic 24.7" (624mm) L, 21.6" (548mm) W, 33.7" (855mm) w/port