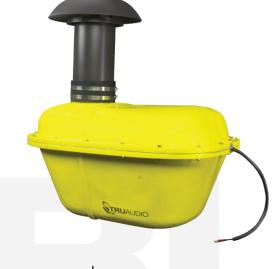

## Subterranean Subwoofer

TruAudio's subterranean subwoofer is designed to do exactly what its name intends - Be buried in the ground. This form factor allows for the outdoor listening experience to now include deep hearty bass while effortlessly blending into any landscape.

## Element Series Underground Subwoofer

ST-SUB-12

Speaker Type: Woofer: Power: Impedance: 70v Taps: Freq Response: Sensitivity: Enclosure: Finish Dims: Underground Subwoofer 12" injected polypropylene 400 watts 4 $\Omega$  or 70V 200W 28 - 90k Hz (+/- 3dB) 89 dB Fiberglass reinforced plastic 24.7" (624mm) L, 21.6" (548mm) W, 33.7" (855mm) w/port