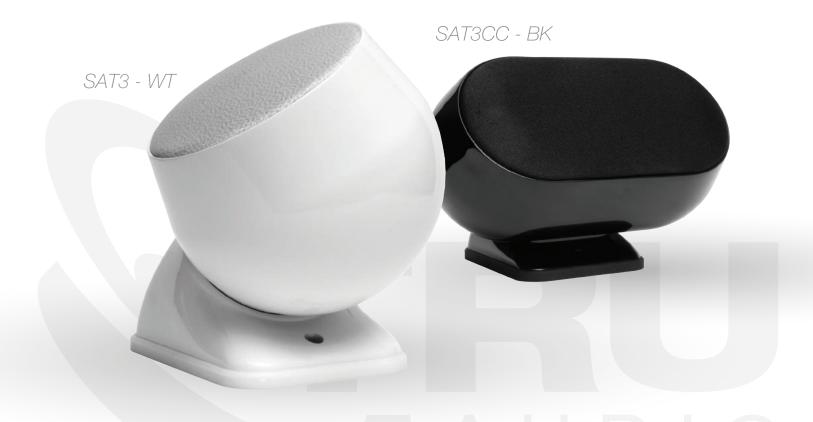

## SAT3 Series Satellite speaker

## **SAT3 Series**

These miniature satellite speakers are only 4 inches in diameter and will give you larger-than-life sound without the boxes. The new SAT3's feature TruAudio acoustical standards with the most versatile mount designed for this type of speaker. This new mount attaches the speaker to the mount with a powerful magnet that allows you to point this speaker in almost any direction efficiently for better sound stage coverage. This compact size speaker produces amazing sound, with power handling unmatched in this class of speaker. The SAT3 satellite has a high-efficiency driver for outstanding acoustic reproduction. No other satellite speaker combines the versatility and ease of installation with such a high quality grade of components.

## **SAT3 Series**Satellite speaker

Speaker type:
Woofer:
Tweeter:
Power:
Impedance:
Freq response:
Sensitivity:
Grill type:

Finish dims:

Family:

SAT3 (black/white)

Satellite, 2-way 3" coated paper cone 1" silk soft dome 150 watts 4Ω 60 - 18K Hz (±/-3 dB)

60 - 18K Hz. (+/-3 dB) 89 dB Cloth

4.5" (115mm)H, 5.5" (140mm) W, 5.5" (217mm) D

ZION

SAT3CC (black/white)

Satellite, 2-way center channel (2) 3" coated paper cone (2)1" silk soft dome 175 watts 4Ω 60 - 18K Hz. (+/-3 dB) 90 dB Cloth