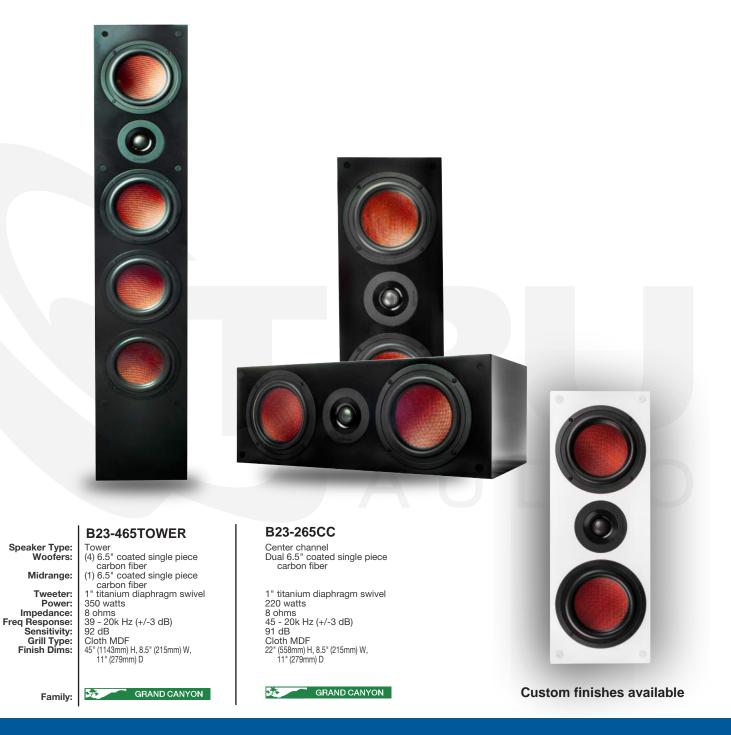

## **B23 Home Theater Towers**

The B23 Towers and Center Channel are born of the same engineering rigor as our flagship Bad Boy speakers. They are constructed with the same quality material, drivers and tweeters as our current B23 in-wall speaker line. The center channel includes (2) 6.5" carbon fiber woofers and (1) 1" titanium diaphragm swivel tweeter. Designed with performance in mind, the center channel can be used throughout an entire home theater, or for just the center channel.

The B23 Towers feature the same unique three-way design as their in-wall equivalent. Each tower boasts (1) 1" titanium diaphragm swivel tweeter, (1) 6.5" carbon fiber mid-range driver and (3) 6.5" carbon fiber mid-bass drivers. Designed to produce a smoother frequency response, improved stereo imaging, and reduce tonal variations that can be caused by room acoustics.