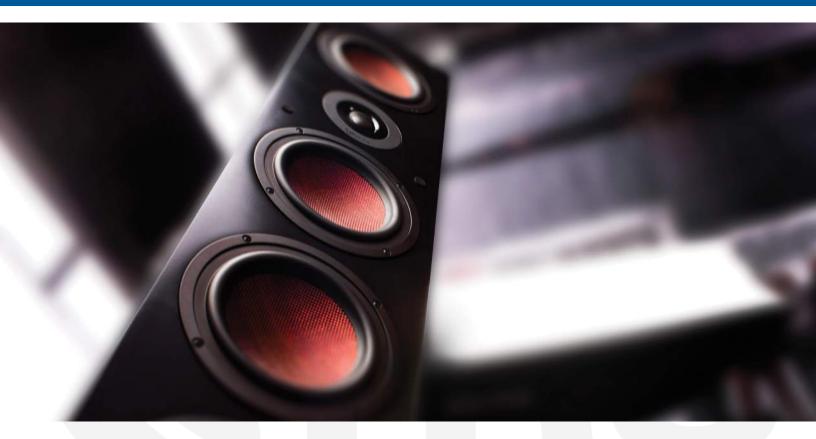

## **B23 Home Theater Towers**

The B23 Towers and Center Channel are born of the same engineering rigor as our flagship Bad Boy speakers. They are constructed with the same quality material, drivers and tweeters as our current B23 in-wall speaker line. The center channel includes (2) 6.5" carbon fiber woofers and (1) 1" titanium diaphragm swivel tweeter. Designed with performance in mind, the center channel can be used throughout an entire home theater, or for just the center channel.

The B23 Towers feature the same unique three-way design as their in-wall equivalent. Each tower boasts (1) 1" titanium diaphragm swivel tweeter, (1) 6.5" carbon fiber mid-range driver and (3) 6.5" carbon fiber mid-bass drivers. Designed to produce a smoother frequency response, improved stereo imaging, and reduce tonal variations that can be caused by room acoustics.